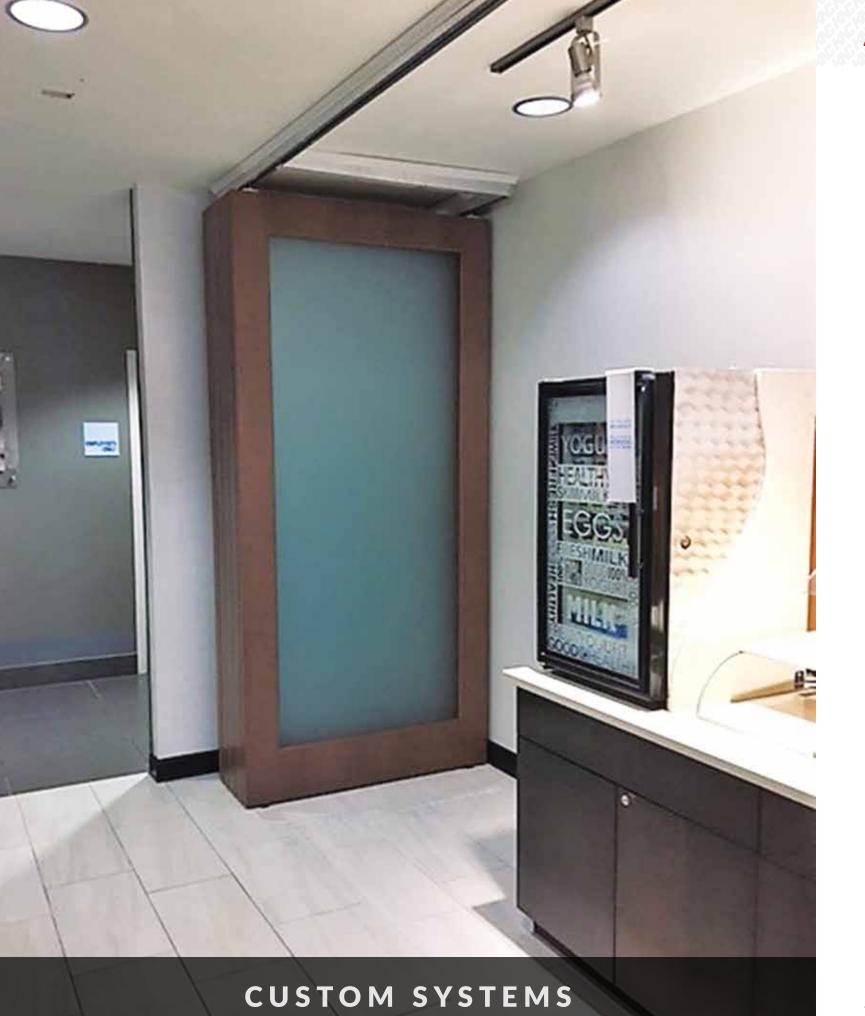

KAL

The Crowder Stack is a folding partition stacking door system that ranges from light to heavy-duty, taking care of all your room division needs. Ideal for convention centers, event venues, conference rooms, hospitality, etc. The applications are endless! Our strategically designed hangers come with axial bearings to carry the door and allow pivoting or cornering as required.