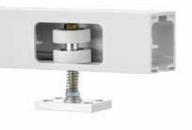

KAL

The Crowder Stack is a folding partition stacking door system that ranges from light to heavy-duty, taking care of all your room division needs. Ideal for convention centers, event venues, conference rooms, hospitality, etc. The applications are endless! Our strategically designed hangers come with axial bearings to carry the door and allow pivoting or cornering as required.

## **CROWDER STACK**

CST-700 Series Up to 200 lbs. [91 kg] per door

**Coming Soon!** 300 lbs. [136 kg] Heavy-Duty System